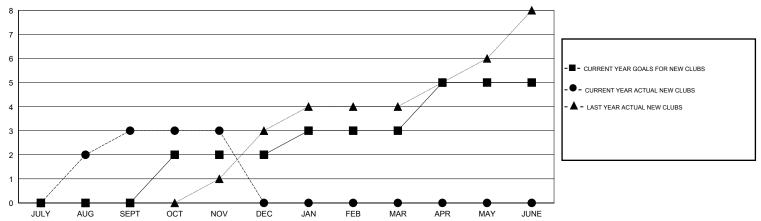

### GOALS AND ACTUAL NEW CLUBS CUMULATIVE

# GMT: V S Kukreja LOCATION INDIA GMT CA 6

|                       |                  | Clubs     |                  |                  | Members               |                    |                                     |                    |                  |
|-----------------------|------------------|-----------|------------------|------------------|-----------------------|--------------------|-------------------------------------|--------------------|------------------|
| RESULTS FOR 2016-2017 |                  |           |                  |                  | RESULTS FOR 2016-2017 |                    |                                     |                    |                  |
| QUARTER               | NEW CLUB<br>GOAL | NEW CLUBS | DROPPED<br>CLUBS | NET<br>GAIN/LOSS | QUARTER               | NEW MEMBER<br>GOAL | CHARTER AND<br>NEW MEMBERS<br>ADDED | DROPPED<br>MEMBERS | NET<br>GAIN/LOSS |
| JULY/AUG/SEPT         | 0                | 3         | 0                | 3                | JULY/AUG/SEPT         | 0                  | 136                                 | 84                 | 52               |
| OCT/NOV/DEC           | 2                | 0         | 0                | 0                | OCT/NOV/DEC           | -55                | 20                                  | 41                 | -21              |
| JAN/FEB/MAR           | 1                | 0         | 0                | 0                | JAN/FEB/MAR           | 125                | 0                                   | 0                  | 0                |
| APR/MAY/JUNE          | 2                | 0         | 0                | 0                | APR/MAY/JUNE          | -50                | 0                                   | 0                  | 0                |