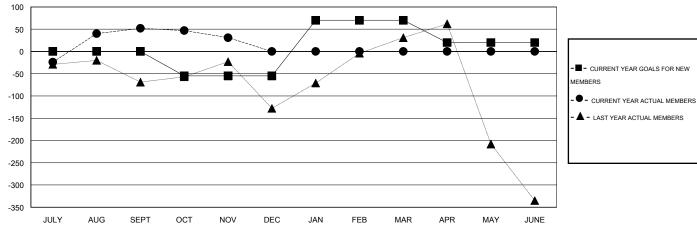

#### GOALS AND ACTUAL MEMBERS CUMULATIVE

|     | 25 CLUBS OF 77 ADDED 1 OR MORE | GENDER DISTRIBUTION   |                |     |  |
|-----|--------------------------------|-----------------------|----------------|-----|--|
|     | NEW MEMBERS                    | MALE                  | 1,809 (70.69%) |     |  |
|     |                                | FEMALE                | 750 (29.31%)   |     |  |
|     |                                |                       |                |     |  |
| 3   |                                |                       |                |     |  |
| 0   | CLICK HERE FOR HEALTH          | FAMILY UNIT MEMBERS   | 1,302          |     |  |
| 122 | ASSESSMENT DATA                | HEAD OF HOUSEHOLD     |                | 595 |  |
| 125 |                                | NON-HEAD OF HOUSEHOLI | )              | 707 |  |

# GMT: V S Kukreja LOCATION INDIA GMT CA 6

|                       |                  | Clubs     |                  |                  | Members               |                    |                                     |                    |                  |
|-----------------------|------------------|-----------|------------------|------------------|-----------------------|--------------------|-------------------------------------|--------------------|------------------|
| RESULTS FOR 2016-2017 |                  |           |                  |                  | RESULTS FOR 2016-2017 |                    |                                     |                    |                  |
| QUARTER               | NEW CLUB<br>GOAL | NEW CLUBS | DROPPED<br>CLUBS | NET<br>GAIN/LOSS | QUARTER               | NEW MEMBER<br>GOAL | CHARTER AND<br>NEW MEMBERS<br>ADDED | DROPPED<br>MEMBERS | NET<br>GAIN/LOSS |
| JULY/AUG/SEPT         | 0                | 3         | 0                | 3                | JULY/AUG/SEPT         | 0                  | 136                                 | 84                 | 52               |
| OCT/NOV/DEC           | 2                | 0         | 0                | 0                | OCT/NOV/DEC           | -55                | 20                                  | 41                 | -21              |
| JAN/FEB/MAR           | 1                | 0         | 0                | 0                | JAN/FEB/MAR           | 125                | 0                                   | 0                  | 0                |
| APR/MAY/JUNE          | 2                | 0         | 0                | 0                | APR/MAY/JUNE          | -50                | 0                                   | 0                  | 0                |